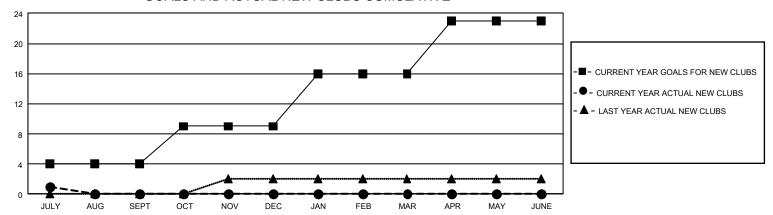

## GOALS AND ACTUAL NEW CLUBS CUMULATIVE

## GMT Constitutional Area 3, Group C

REPORT DOES NOT INCLUDE CLUBS IN UNDISTRICTED AREAS.

| Clubs         |               |             |               | Members               |                        |                         |                                                    |  |
|---------------|---------------|-------------|---------------|-----------------------|------------------------|-------------------------|----------------------------------------------------|--|
|               | RESULTS FOR   | R 2020-2021 |               | RESULTS FOR 2020-2021 |                        |                         |                                                    |  |
| QUARTER       | NEW CLUB GOAL | NEW CLUBS   | DROPPED CLUBS | QUARTER MEMB          | BER GROWTH NET<br>GOAL | MEMBER GROWTH<br>ACTUAL | DROPPED<br>MEMBERS ACTUAL<br>(including transfers) |  |
| JULY/AUG/SEPT | 12            | 1           | 1             | JULY/AUG/SEPT         | 113                    | 170                     | 108                                                |  |
| OCT/NOV/DEC   | 15            | 0           | 0             | OCT/NOV/DEC           | 152                    | 0                       | 0                                                  |  |
| JAN/FEB/MAR   | 21            | 0           | 0             | JAN/FEB/MAR           | 130                    | 0                       | 0                                                  |  |
| APR/MAY/JUNE  | 21            | 0           | 0             | APR/MAY/JUNE          | 151                    | 0                       | 0                                                  |  |