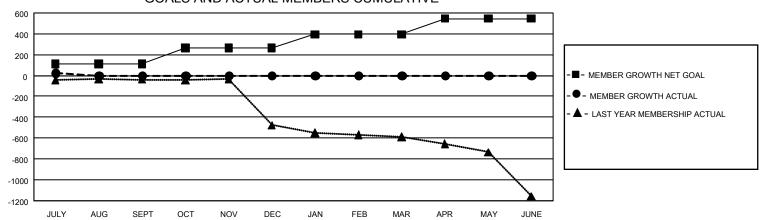

## GOALS AND ACTUAL MEMBERS CUMULATIVE

| DROPPED CLUBS: 1 |     | 44 CLUBS OF 484 ADDED 1 OR MORE | GENDER DISTRIBUTION             |                |       |
|------------------|-----|---------------------------------|---------------------------------|----------------|-------|
|                  |     | NEW MEMBERS                     | MALE                            | 4,450 (49.22%) |       |
|                  |     |                                 | FEMALE                          | 4,591 (50.78%) |       |
| DROPPED MEMBERS  |     |                                 |                                 | , ,            |       |
| DECEASED         | 6   | CLICK HERE FOR CUMULATIVE       | TOTAL FAMILY UNIT MEMBERS       |                | 3,260 |
| CLUB CANCELLED   | 23  | MEMBERSHIP DATA                 |                                 |                |       |
| OTHER            | 79  |                                 | FAMILY MEMBERS PAYING HALF DUES |                | 1,843 |
| TOTAL            | 108 |                                 |                                 |                |       |

## GMT Constitutional Area 3, Group C

REPORT DOES NOT INCLUDE CLUBS IN UNDISTRICTED AREAS.

| Clubs         |               |             |               | Members               |                        |                         |                                                    |  |
|---------------|---------------|-------------|---------------|-----------------------|------------------------|-------------------------|----------------------------------------------------|--|
|               | RESULTS FOR   | R 2020-2021 |               | RESULTS FOR 2020-2021 |                        |                         |                                                    |  |
| QUARTER       | NEW CLUB GOAL | NEW CLUBS   | DROPPED CLUBS | QUARTER MEMB          | BER GROWTH NET<br>GOAL | MEMBER GROWTH<br>ACTUAL | DROPPED<br>MEMBERS ACTUAL<br>(including transfers) |  |
| JULY/AUG/SEPT | 12            | 1           | 1             | JULY/AUG/SEPT         | 113                    | 170                     | 108                                                |  |
| OCT/NOV/DEC   | 15            | 0           | 0             | OCT/NOV/DEC           | 152                    | 0                       | 0                                                  |  |
| JAN/FEB/MAR   | 21            | 0           | 0             | JAN/FEB/MAR           | 130                    | 0                       | 0                                                  |  |
| APR/MAY/JUNE  | 21            | 0           | 0             | APR/MAY/JUNE          | 151                    | 0                       | 0                                                  |  |